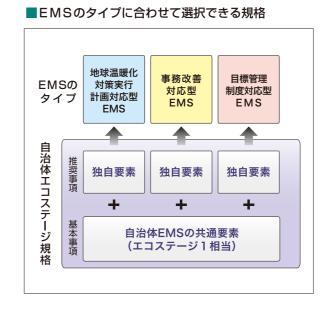

#### 2 自治体自ら認証方法を選択できます。

自治体エコステージは、EMSの適用範囲やEMSのタイプ別規格、認証の有効期間などを目的に合わせて自ら 選択することができます。また、「確認支援制度」(詳しくは裏面)を設け、自己宣言や独自EMSに切り替えた自 治体にも対応した柔軟な制度になっています。