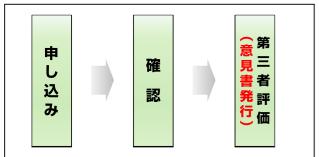

#### 「確認支援制度」とは・・・ 申請があった時点でのEMSの構築状況や実行状況を確認し、改善提案を含めた第三者意見書を 発行するものです。自己宣言や独自EMSに切り替えた自治体の取り組みに客観性を持たせます。 〈特徴2〉 〈特徴1〉 〈特徴3〉 確認したいシステム項目を 希望する時期にいつでも 第三者意見が受けられます。 選択できます。 受けられます。 EMSの仕組み全体ではなく、たとえば目標管理 第三者評価委員会で客観的な意見書が発行され、 「評価・支援制度」のように定期的に審査(評価) プロセス、法令順守プロセスなど、確認したい 地域住民・事業者等に対して説明責任を果たす するのではなく、申請の都度、その時点の取り組み システム項目を自由に選択できます。 ことができます。 状況を確認するため、いつでも希望する時期に 受けることができます。

● 申し込み後のステップ