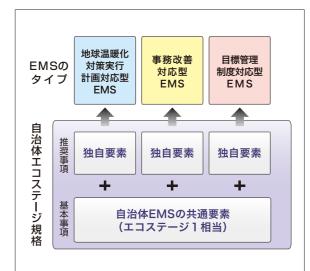

### ■EMSのタイプに合わせて選択できる規格

### 1 自治体の組織運営に合わせた仕組みです。

自治体エコステージは、自治体固有の行政手続きや行政計画との整合性を高め、自治体職員が理解しやすく、 馴染みやすい仕組みです。

### 2 自治体自ら認証方法を選択できます。

自治体エコステージは、EMSの適用範囲やEMSのタイプ別規格、認証の有効期間などを目的に合わせて自ら選択することができます。また、「確認支援制度」(詳しくは裏面)を設け、自己宣言や独自EMSに切り替えた自治体にも対応した柔軟な制度になっています。