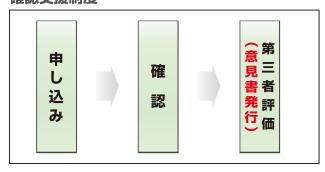

### ■ 申し込み後のステップ

### 確認支援制度

### 「確認支援制度」とは・・・

申請があった時点でのEMSの構築状況や実行状況を確認し、改善提案を含めた第三者意見書を 発行するものです。自己宣言や独自EMSに切り替えた自治体の取り組みに客観性を持たせます。