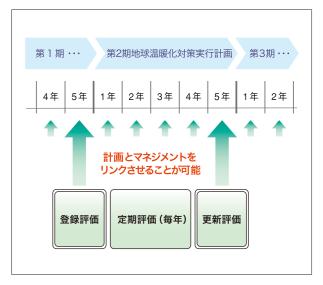

#### ■行政計画に合わせて変えられる更新期間

### 2 自治体自ら認証方法を選択できます。

自治体エコステージは、EMSの適用範囲やEMSのタイプ別規格、認証の有効期間などを目的に合わせて自ら選択することができます。また、「確認支援制度」(詳しくは裏面)を設け、自己宣言や独自EMSに切り替えた自治体にも対応した柔軟な制度になっています。